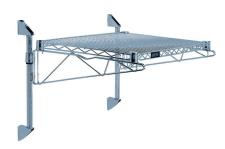

# Quantum Gray Cantilever Single Shelf Post Wall Mount (1) 60"W x 14"D shelf

- Cantilever Single Shelf Post Wall Mount
- (1) 60"W x 14"D shelf
- (2) 14" posts
- (2) 14" cantilevers
- (2) mounting brackets
- gray epoxy antimicrobial finish
- NSF
- Material: Carbon Steel