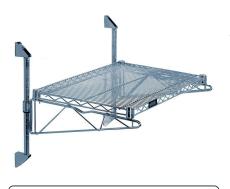

#### Quantum Chrome Cantilever Single Shelf Post Wall Mount (1) 60"W x 18"D shelf

Price: \$124.14

## Quantum Chrome Cantilever Single Shelf Post Wall Mount (1) 60"W x 18"D shelf

- Cantilever Single Shelf Post Wall Mount
- (1) 60"W x 18"D shelf
- (2) 14" posts
- (2) 18" cantilevers
- (2) mounting brackets
- chrome plated finish
- NSF
- Material: Carbon Steel