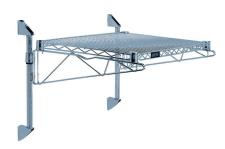

# Quantum Gray Cantilever Single Shelf Post Wall Mount (1) 60"W x 18"D shelf

- Cantilever Single Shelf Post Wall Mount
- (1) 60"W x 18"D shelf
- (2) 14" posts
- (2) 18" cantilevers
- (2) mounting brackets
- gray epoxy antimicrobial finish
- NSF
- Material: Carbon Steel