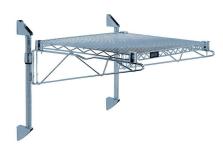

## Quantum Gray Cantilever Single Shelf Post Wall Mount (1) 60"W x 21"D shelf

**Price:** \$134.77

View more details & photos

# Quantum Gray Cantilever Single Shelf Post Wall Mount (1) 60 ?W x 21?D shelf

- Cantilever Single Shelf Post Wall Mount
- (1) 60?W x 21?D shelf
- (2) 14? posts
- (2) 21? cantilevers
- (2) mounting brackets
- gray epoxy antimicrobial finish
- NSF
- Material: Carbon Steel