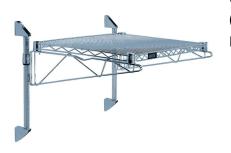

## Quantum Gray Cantilever Single Shelf Post Wall Mount (1) 60 ?W x 24?D shelf

- Cantilever Single Shelf Post Wall Mount
- (1) 60?W x 24?D shelf
- (2) 14? posts
- (2) 24? cantilevers
- (2) mounting brackets
- gray epoxy antimicrobial finish
- NSF
- Material: Carbon Steel