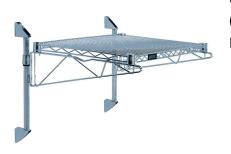

## Quantum Gray Cantilever Single Shelf Post Wall Mount (1) 72 ?W x 14?D shelf

- Cantilever Single Shelf Post Wall Mount
- (1) 72?W x 14?D shelf
- (2) 14? posts
- (2) 14? cantilevers
- (2) mounting brackets
- gray epoxy antimicrobial finish
- NSF
- Material: Carbon Steel