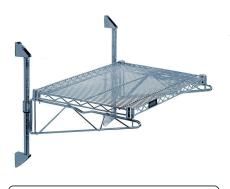

# Quantum Chrome Cantilever Single Shelf Post Wall Mount (1) 72"W x 18"D shelf

- Cantilever Single Shelf Post Wall Mount
- (1) 72"W x 18"D shelf
- (2) 14" posts
- (2) 18" cantilevers
- (2) mounting brackets
- chrome plated finish
- NSF
- Material: Carbon Steel