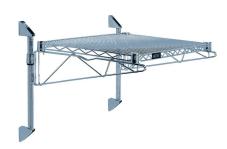

# Quantum Gray Cantilever Single Shelf Post Wall Mount (1) 72"W x 18"D shelf

- Cantilever Single Shelf Post Wall Mount
- (1) 72"W x 18"D shelf
- (2) 14" posts
- (2) 18" cantilevers
- (2) mounting brackets
- gray epoxy antimicrobial finish
- NSF
- Material: Carbon Steel