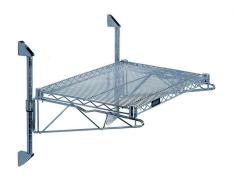

## Quantum Chrome Cantilever Single Shelf Post Wall Mount (1) 72?W x 21?D shelf

- Cantilever Single Shelf Post Wall Mount
- (1) 72?W x 21?D shelf
- (2) 14? posts
- (2) 21? cantilevers
- (2) mounting brackets
- chrome plated finish
- NSF
- Material: Carbon Steel