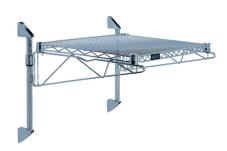

# Quantum Gray Cantilever Single Shelf Post Wall Mount (1) 72"W x 21"D shelf

- Cantilever Single Shelf Post Wall Mount
- (1) 72"W x 21"D shelf
- (2) 14" posts
- (2) 21" cantilevers
- (2) mounting brackets
- gray epoxy antimicrobial finish
- NSF
- Material: Carbon Steel