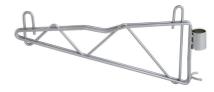

## Quantum Chrome Cantilever Single Shelf Post Wall Mount (2) 18? single post cantilever arms

- Cantilever Single Shelf Post Wall Mount
- (2) 18? single post cantilever arms
- (4) post mount brackets
- chrome plated finish
- NSF
- Material: Carbon Steel