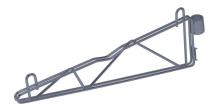

## Quantum Gray Cantilever Single Shelf Post Wall Mount (2) 24 ? single post cantilever arms

- Cantilever Single Shelf Post Wall Mount
- (2) 24? single post cantilever arms
- (4) post mount brackets
- gray epoxy antimicrobial finish
- NSF
- Material: Carbon Steel