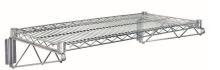

# Quantum Chrome Cantilever Single Shelf (1) 48"W x 12"D wire shelf

- Cantilever Single Shelf
- wall mount
- (1) 48"W x 12"D wire shelf
- (2) 12" cantilever arms
- (2) mounting brackets
- chrome plated finish
- NSF
- Material: Carbon Steel