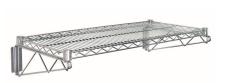

## Quantum Chrome Cantilever Single Shelf (1) 60?W x 18?D wire shelf

- Cantilever Single Shelf
- wall mount
- (1) 60?W x 18?D wire shelf
- (2) 18? cantilever arms
- (2) mounting brackets
- chrome plated finish
- NSF
- Material: Carbon Steel