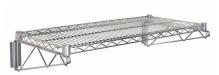

### Quantum Chrome Cantilever Single Shelf (1) 60"W x 21"D wire shelf

View more details & photos

# Quantum Chrome Cantilever Single Shelf (1) 60"W x 21"D wire shelf

- Cantilever Single Shelf
- wall mount
- (1) 60"W x 21"D wire shelf
- (2) 21" cantilever arms
- (2) mounting brackets
- chrome plated finish
- NSF
- Material: Carbon Steel