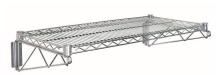

### Quantum Chrome Cantilever Single Shelf (1) 60"W x 24"D wire shelf

View more details & photos

# Quantum Chrome Cantilever Single Shelf (1) 60"W x 24"D wire shelf

- Cantilever Single Shelf
- wall mount
- (1) 60"W x 24"D wire shelf
- (2) 24" cantilever arms
- (2) mounting brackets
- chrome plated finish
- NSF
- Material: Carbon Steel