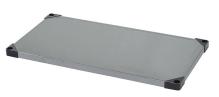

## Quantum 24?W x 24?D Galvanized Shelf 304 stainless steel

- Shelf
- solid
- 24?W x 24?D
- 300 600 lb. capacity
- double hemmed perimeter with marine edge
- 304 stainless steel
- NSF
- Material: Carbon Steel

View Quantum Catalog Model Number: 2424SS