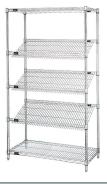

Seamless ordering. Reasonable prices. Simple installation.

Quantum 36"W x 24"D x 63"H Chrome Slanted Shelving

Price: \$314.69

## Quantum 36"W x 24"D x 63"H Chrome Slanted Shelving

- Slanted Shelving
- stationary
- 36″W x 24″D x 63″H
- (2) flat wire shelves
- (3) slanted wire shelves
- (4) 63" posts
- chrome plated finish
- NSF
- Material: Carbon Steel