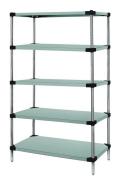

# Quantum 24"W x 21"D x 54"H Stainless 5 -Tier Solid Shelving Starter Kit

- Solid Shelving Starter Kit
- 24"W x 21"D x 54"H
- 300 600 lb. capacity
- (5) solid shelves
- (4) posts
- 304 stainless steel
- NSF
- shipped KD