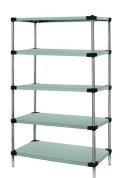

## Quantum 24?W x 24?D x 86?H Stainless 5 -Tier Solid Shelving Starter Kit

- Solid Shelving Starter Kit
- 24?W x 24?D x 86?H
- 300 600 lb. capacity
- (5) solid shelves
- (4) posts
- 304 stainless steel
- NSF
- shipped KD