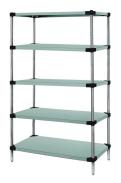

## Quantum 30"W x 18"D x 63"H Stainless 5 -Tier Solid Shelving Starter Kit

**Price:** \$1,077.02

View more details & photos

# Quantum 30"W x 18"D x 63"H Stainless 5 -Tier Solid Shelving Starter Kit

- Solid Shelving Starter Kit
- 30"W x 18"D x 63"H
- 300 600 lb. capacity
- (5) solid shelves
- (4) posts
- 304 stainless steel
- NSF
- shipped KD