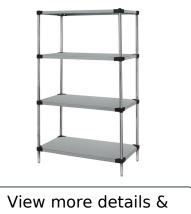

## Quantum 30"W x 18"D x 74"H Stainless 4 -Tier Solid Shelving Starter Kit

**Price:** \$906.34

# Quantum 30"W x 18"D x 74"H Stainless 4 -Tier Solid Shelving Starter Kit

- Solid Shelving Starter Kit
- 30"W x 18"D x 74"H
- 300 600 lb. capacity
- (4) solid shelves
- (4) posts
- 304 stainless steel
- NSF
- shipped KD