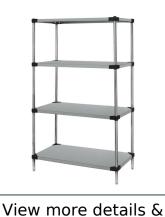

#### Quantum 30"W x 18"D x 86"H Stainless 4 -Tier Solid Shelving Starter Kit

Price: \$937.37

photos

# Quantum 30"W x 18"D x 86"H Stainless 4 -Tier Solid Shelving Starter Kit

- Solid Shelving Starter Kit
- 30"W x 18"D x 86"H
- 300 600 lb. capacity
- (4) solid shelves
- (4) posts
- 304 stainless steel
- NSF
- shipped KD