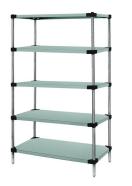

#### Quantum 30"W x 21"D x 54"H Stainless 5 -Tier Solid Shelving Starter Kit

Price: \$1,217.73

# Quantum 30"W x 21"D x 54"H Stainless 5 -Tier Solid Shelving Starter Kit

- Solid Shelving Starter Kit
- 30″W x 21″D x 54″H
- 300 600 lb. capacity
- (5) solid shelves
- (4) posts
- 304 stainless steel
- NSF
- shipped KD