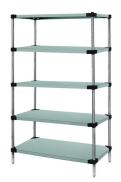

## Quantum 30"W x 21"D x 74"H Stainless 5 -Tier Solid Shelving Starter Kit

**Price:** \$1,252.84

View more details & photos

# Quantum 30"W x 21"D x 74"H Stainless 5 -Tier Solid Shelving Starter Kit

- Solid Shelving Starter Kit
- 30"W x 21"D x 74"H
- 300 600 lb. capacity
- (5) solid shelves
- (4) posts
- 304 stainless steel
- NSF
- shipped KD