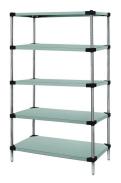

## Quantum 30"W x 24"D x 54"H Stainless 5 -Tier Solid Shelving Starter Kit

**Price:** \$1,423.14

View more details & photos

# Quantum 30"W x 24"D x 54"H Stainless 5 -Tier Solid Shelving Starter Kit

- Solid Shelving Starter Kit
- 30"W x 24"D x 54"H
- 300 600 lb. capacity
- (5) solid shelves
- (4) posts
- 304 stainless steel
- NSF
- shipped KD