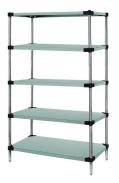

## Quantum 30"W x 24"D x 63"H Stainless 5 -Tier Solid Shelving Starter Kit

**Price:** \$1,441.74

View more details & photos

# Quantum 30"W x 24"D x 63"H Stainless 5 -Tier Solid Shelving Starter Kit

- Solid Shelving Starter Kit
- 30"W x 24"D x 63"H
- 300 600 lb. capacity
- (5) solid shelves
- (4) posts
- 304 stainless steel
- NSF
- shipped KD