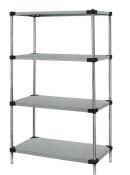

Seamless ordering. Reasonable prices. Simple installation.

Quantum 36"W x 14"D x 74"H Stainless 4 -Tier Solid Shelving Starter Kit

Price: \$905.32

## Quantum 36?W x 14?D x 74?H Stainless 4 -Tier Solid Shelving Starter Kit

- Solid Shelving Starter Kit
- 36?W x 14?D x 74?H
- 300 600 lb. capacity
- (4) solid shelves
- (4) posts
- 304 stainless steel
- NSF
- shipped KD