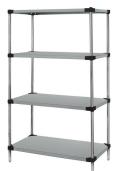

Seamless ordering. Reasonable prices. Simple installation.

Quantum 36"W x 14"D x 86"H Stainless 4 -Tier Solid Shelving Starter Kit

Price: \$936.35

## Quantum 36?W x 14?D x 86?H Stainless 4 -Tier Solid Shelving Starter Kit

- Solid Shelving Starter Kit
- 36?W x 14?D x 86?H
- 300 600 lb. capacity
- (4) solid shelves
- (4) posts
- 304 stainless steel
- NSF
- shipped KD