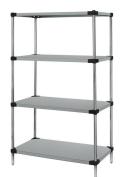

Seamless ordering. Reasonable prices. Simple installation.

Quantum 36"W x 21"D x 63"H Stainless 4 -Tier Solid Shelving Starter Kit

Price: \$1,117.83

## Quantum 36?W x 21?D x 63?H Stainless 4 -Tier Solid Shelving Starter Kit

- Solid Shelving Starter Kit
- 36?W x 21?D x 63?H
- 300 600 lb. capacity
- (4) solid shelves
- (4) posts
- 304 stainless steel
- NSF
- shipped KD