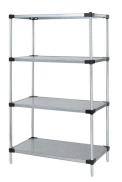

## Quantum 36"W x 21"D x 63"H Galvanized 4 -Tier Solid Shelving Starter Kit

**Price:** \$487.24

View more details & photos

# Quantum 36"W x 21"D x 63"H Galvanized 4 -Tier Solid Shelving Starter Kit

- Solid Shelving Starter Kit
- 36"W x 21"D x 63"H
- 300 600 lb. capacity
- (4) solid shelves
- (4) posts
- galvanized steel
- NSF
- shipped KD
- Material: Carbon Steel