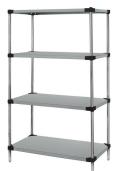

Seamless ordering. Reasonable prices. Simple installation.

Quantum 36"W x 21"D x 74"H Stainless 4 -Tier Solid Shelving Starter Kit

Price: \$1,134.33

## Quantum 36?W x 21?D x 74?H Stainless 4 -Tier Solid Shelving Starter Kit

- Solid Shelving Starter Kit
- 36?W x 21?D x 74?H
- 300 600 lb. capacity
- (4) solid shelves
- (4) posts
- 304 stainless steel
- NSF
- shipped KD