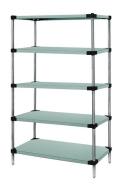

# Quantum 36"W x 24"D x 54"H Stainless 5 -Tier Solid Shelving Starter Kit

- Solid Shelving Starter Kit
- 36″W x 24″D x 54″H
- 300 600 lb. capacity
- (5) solid shelves
- (4) posts
- 304 stainless steel
- NSF
- shipped KD