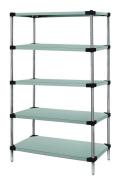

## Quantum 36"W x 24"D x 74"H Stainless 5 -Tier Solid Shelving Starter Kit

**Price:** \$1,574.78

View more details & photos

# Quantum 36"W x 24"D x 74"H Stainless 5 -Tier Solid Shelving Starter Kit

- Solid Shelving Starter Kit
- 36"W x 24"D x 74"H
- 300 600 lb. capacity
- (5) solid shelves
- (4) posts
- 304 stainless steel
- NSF
- shipped KD