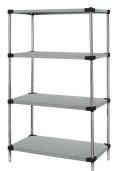

Seamless ordering. Reasonable prices. Simple installation.

Quantum 54"W x 21"D x 86"H Stainless 4 -Tier Solid Shelving Starter Kit

Price: \$1,478.29

## Quantum 54?W x 21?D x 86?H Stainless 4 -Tier Solid Shelving Starter Kit

- Solid Shelving Starter Kit
- 54?W x 21?D x 86?H
- 300 600 lb. capacity
- (4) solid shelves
- (4) posts
- 304 stainless steel
- NSF
- shipped KD