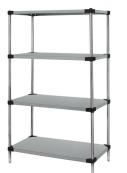

## Quantum 60?W x 14?D x 86?H Stainless 4 -Tier Solid Shelving Starter Kit

- Solid Shelving Starter Kit
- 60?W x 14?D x 86?H
- 300 600 lb. capacity
- (4) solid shelves
- (4) posts
- 304 stainless steel
- NSF
- shipped KD