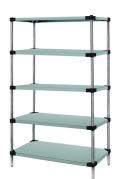

## Quantum 60?W x 21?D x 54?H Stainless 5 -Tier Solid Shelving Starter Kit

- Solid Shelving Starter Kit
- 60?W x 21?D x 54?H
- 300 600 lb. capacity
- (5) solid shelves
- (4) posts
- 304 stainless steel
- NSF
- shipped KD