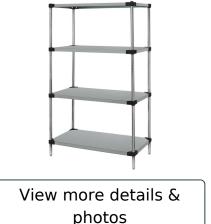

## Quantum 60"W x 21"D x 86"H Stainless 4 -Tier Solid Shelving Starter Kit

**Price:** \$1,566.36

# Quantum 60"W x 21"D x 86"H Stainless 4 -Tier Solid Shelving Starter Kit

- Solid Shelving Starter Kit
- 60"W x 21"D x 86"H
- 300 600 lb. capacity
- (4) solid shelves
- (4) posts
- 304 stainless steel
- NSF
- shipped KD