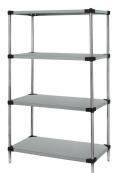

Seamless ordering. Reasonable prices. Simple installation.

Quantum 60"W x 24"D x 54"H Stainless 4 -Tier Solid Shelving Starter Kit

Price: \$1,957.30

## Quantum 60?W x 24?D x 54?H Stainless 4 -Tier Solid Shelving Starter Kit

- Solid Shelving Starter Kit
- 60?W x 24?D x 54?H
- 300 600 lb. capacity
- (4) solid shelves
- (4) posts
- 304 stainless steel
- NSF
- shipped KD