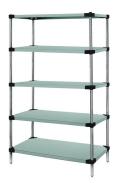

## Quantum 60"W x 24"D x 54"H Stainless 5 -Tier Solid Shelving Starter Kit

**Price:** \$2,415.99

View more details & photos

# Quantum 60"W x 24"D x 54"H Stainless 5 -Tier Solid Shelving Starter Kit

- Solid Shelving Starter Kit
- 60"W x 24"D x 54"H
- 300 600 lb. capacity
- (5) solid shelves
- (4) posts
- 304 stainless steel
- NSF
- shipped KD