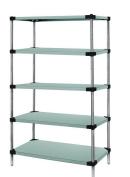

Seamless ordering. Reasonable prices. Simple installation.

Quantum 60"W x 24"D x 74"H Stainless 5 -Tier Solid Shelving Starter Kit

Price: \$2,451.10

## Quantum 60?W x 24?D x 74?H Stainless 5 -Tier Solid Shelving Starter Kit

- Solid Shelving Starter Kit
- 60?W x 24?D x 74?H
- 300 600 lb. capacity
- (5) solid shelves
- (4) posts
- 304 stainless steel
- NSF
- shipped KD