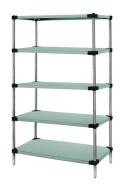

#### Quantum 72"W x 21"D x 63"H Stainless 5 -Tier Solid Shelving Starter Kit

Price: \$1,605.41

# Quantum 72"W x 21"D x 63"H Stainless 5 -Tier Solid Shelving Starter Kit

- Solid Shelving Starter Kit
- 72″W x 21″D x 63″H
- 300 600 lb. capacity
- (5) solid shelves
- (4) posts
- 304 stainless steel
- NSF
- shipped KD