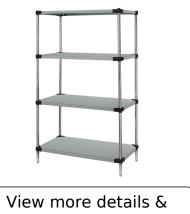

## Quantum 72"W x 21"D x 74"H Stainless 4 -Tier Solid Shelving Starter Kit

**Price:** \$1,329.06

# Quantum 72"W x 21"D x 74"H Stainless 4 -Tier Solid Shelving Starter Kit

- Solid Shelving Starter Kit
- 72"W x 21"D x 74"H
- 300 600 lb. capacity
- (4) solid shelves
- (4) posts
- 304 stainless steel
- NSF
- shipped KD