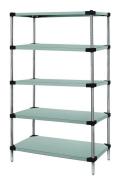

## Quantum 72"W x 21"D x 86"H Stainless 5 -Tier Solid Shelving Starter Kit

**Price:** \$1,652.95

View more details & photos

# Quantum 72"W x 21"D x 86"H Stainless 5 -Tier Solid Shelving Starter Kit

- Solid Shelving Starter Kit
- 72"W x 21"D x 86"H
- 300 600 lb. capacity
- (5) solid shelves
- (4) posts
- 304 stainless steel
- NSF
- shipped KD