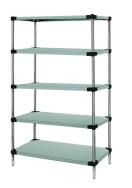

### Quantum 72"W x 24"D x 54"H Stainless 5 -Tier Solid Shelving Starter Kit

Price: \$2,593.04

# Quantum 72"W x 24"D x 54"H Stainless 5 -Tier Solid Shelving Starter Kit

- Solid Shelving Starter Kit
- 72″W x 24″D x 54″H
- 300 600 lb. capacity
- (5) solid shelves
- (4) posts
- 304 stainless steel
- NSF
- shipped KD