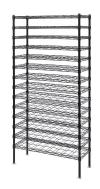

## Quantum 36?W x 14?D x 74?H 14 -Tier Black Wine Cradle Shelving Unit

- Wine Cradle Shelving Unit
- wire
- 36?W x 14?D x 74?H
- holds up to (126) bottles
- (14) cradle shelves
- (4) posts
- foot plates
- wall brackets
- · black epoxy antimicrobial finish
- Material: Carbon Steel