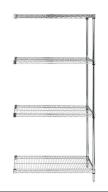

Seamless ordering. Reasonable prices. Simple installation.

Quantum 24"W x 21"D x 86"H 4 -Tier Stainless Wire Shelving Add-On Kit

Price: \$459.10

## Quantum 24?W x 21?D x 86?H 4 -Tier Stainless Wire Shelving Add-On Kit

- Wire Shelving Add-On Kit
- 24?W x 21?D x 86?H
- 600 800 lb. capacity
- (4) wire shelves
- (2) posts
- (8) S-Hooks
- 304 stainless steel
- NSF
- shipped KD