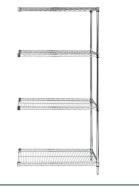

## Quantum 30"W x 21"D x 54"H 4 -Tier Stainless Wire Shelving Add-On Kit

**Price:** \$488.30

View more details & photos

# Quantum 30"W x 21"D x 54"H 4 -Tier Stainless Wire Shelving Add-On Kit

- Wire Shelving Add-On Kit
- 30"W x 21"D x 54"H
- 600 800 lb. capacity
- (4) wire shelves
- (2) posts
- (8) S-Hooks
- 304 stainless steel
- NSF
- shipped KD