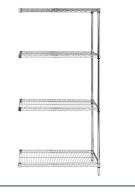

## Quantum 30"W x 24"D x 86"H 4 -Tier Stainless Wire Shelving Add-On Kit

**Price:** \$568.55

View more details & photos

# Quantum 30"W x 24"D x 86"H 4 -Tier Stainless Wire Shelving Add-On Kit

- Wire Shelving Add-On Kit
- 30"W x 24"D x 86"H
- 600 800 lb. capacity
- (4) wire shelves
- (2) posts
- (8) S-Hooks
- 304 stainless steel
- NSF
- shipped KD