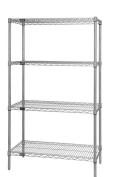

Seamless ordering. Reasonable prices. Simple installation.

Quantum 24"W x 24"D x 86"H 4 -Tier Stainless Wire Shelving Starter Kit

Price: \$593.97

## Quantum 24?W x 24?D x 86?H 4 -Tier Stainless Wire Shelving Starter Kit

- Wire Shelving Starter Kit
- 24?W x 24?D x 86?H
- 600 800 lb. capacity
- (4) wire shelves
- (4) posts
- 304 stainless steel
- NSF
- shipped KD